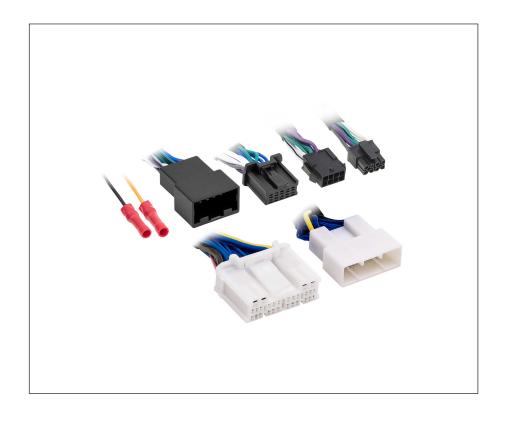

## **AX-DSP T-Harness**

The **Axxess T-harness** is a basic and simple plug-n-play harness for easy installation of the **AXDSP-X** or **AXDSP-L** (sold separately) for vehicle specific applications. Most T-harnesses created by Axxess will have an 8-pin harness, with the speaker wires pinned. If you are installing a 4-channel amplifier with one of the **AXDSP interfaces**, leave these connectors disconnected. The only reason for connecting these harnesses together would be if the **AXDSP interface** is being used for adding a subwoofer amplifier only. Some T-harnesses require additional wiring and/or installation steps.