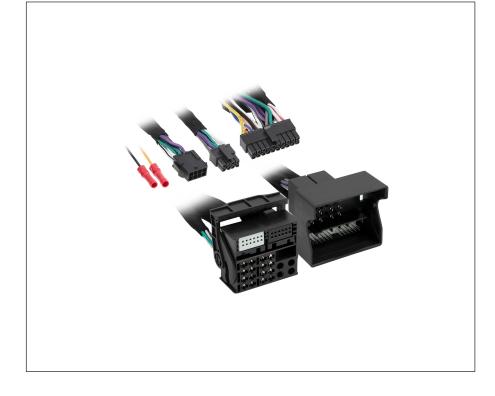

## **AX-DSP T-Harness**

The **Axxess T-harness** is a basic and simple plug-n-play harness for easy installation of the **AXDSP-X** or **AXDSP-L** (sold separately) for vehicle specific applications. Most T-harnesses created by Axxess will have an 8-pin harness, with the speaker wires pinned. If you are installing a 4-channel amplifier with one of the **AXDSP interfaces**, leave these connectors disconnected. The only reason for connecting these harnesses together would be if the **AXDSP interface** is being used for adding a subwoofer amplifier only. Some T-harnesses require additional wiring and/or installation steps.