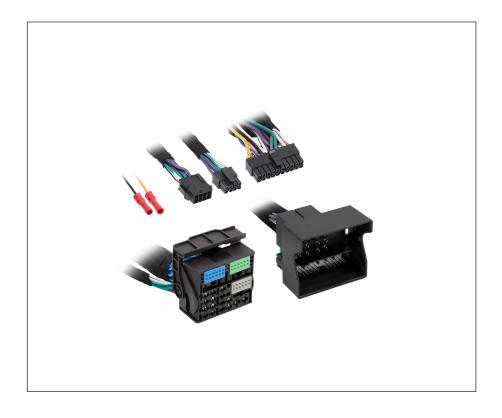

## **AX-DSP T-Harness**

The Axxess T-harness is a basic and simple plug-n-play harness for easy installation of the AXDSP-X or AXDSP-L (sold separately) for vehicle specific applications. Most T-harnesses created by Axxess will have an 8-pin harness, with the speaker wires pinned. If you are installing a 4-channel amplifier with one of the AXDSP interfaces, leave these connectors disconnected. The only reason for connecting these harnesses together would be if the AXDSP interface is being used for adding a subwoofer amplifier only. Some T-harnesses require additional wiring and/or installation steps.