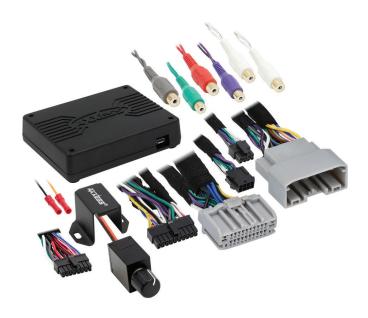

#### INTERFACE COMPONENTS

- AXDSPL-CH4 interface
- AXDSPL-CH4 interface harness
- AXDSPL-CH4 vehicle T-harness
- Bass knob