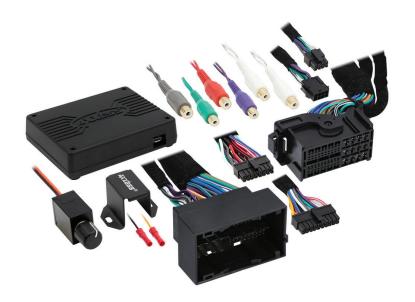

#### INTERFACE COMPONENTS

- AXDSPL-CH5 interface
- AXDSPL-CH5 interface harness
- AXDSPL-CH5 vehicle T-harness
- Bass knob
- Resistor pad harness (2)