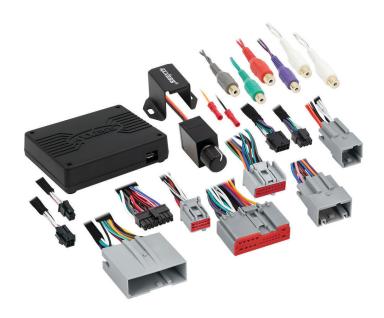

#### INTERFACE COMPONENTS

- AXDSPL-FD1 interface
- AXDSPL-FD1 interface harness
- AXDSPL-FD1 vehicle T-harness
- Bass knob