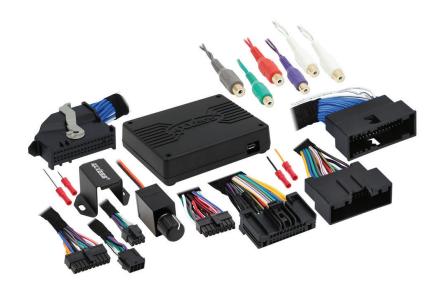

#### **INTERFACE COMPONENTS**

- AXDSPL-FD2 interface
- AXDSPL-FD2 interface harness
- AXDSPL-FD2 vehicle T-harness
- AXDSPX-FD2 display T-harness
- Bass knob