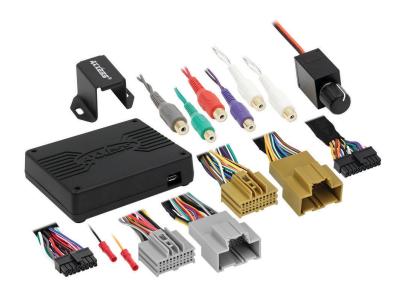

#### INTERFACE COMPONENTS

- AXDSPL-GL10 interface
- AXDSPL-GL10 interface harness
- AXDSPL-GL10 vehicle T-harness
- Bass knob