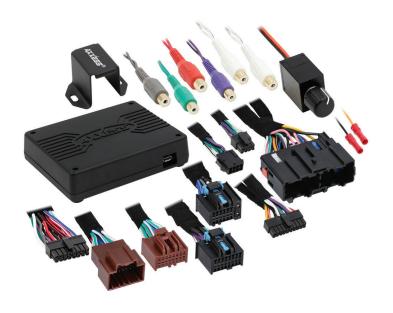

#### **INTERFACE COMPONENTS**

- AXDSPL-GL1 interface
- AXDSPL-GL1 interface harness
- AXDSPL-GL1 vehicle T-harness
- Bass knob