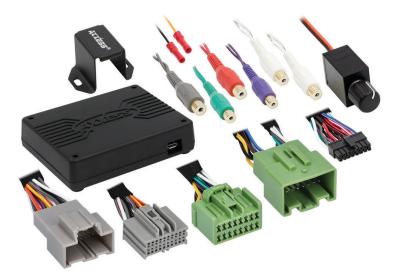

### **INTERFACE COMPONENTS**

- AXDSPL-GL9 interface
- AXDSPL-GL9 interface harness
- AXDSPL-GL9 vehicle T-harness
- Bass knob