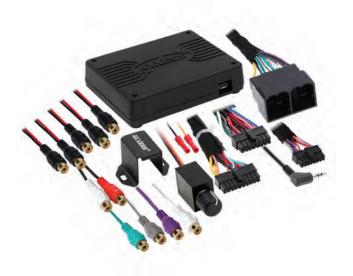

### **INTERFACE COMPONENTS**

- AXDSPL-GM30 interface
- AXDSPL-GM30 interface harness
- AXDSPL-GM30 vehicle T-harness
- Bass knob