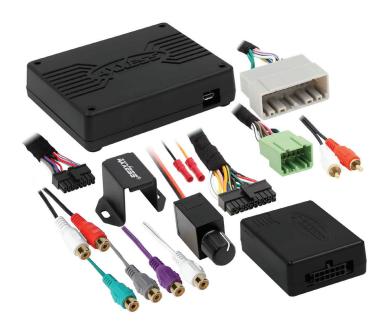

#### INTERFACE COMPONENTS

- AXDSPL-HK2 interface
- AXDSPL-HK2 interface harness
- AXDSPL-HK2 amp bypass harness
- Bass knob