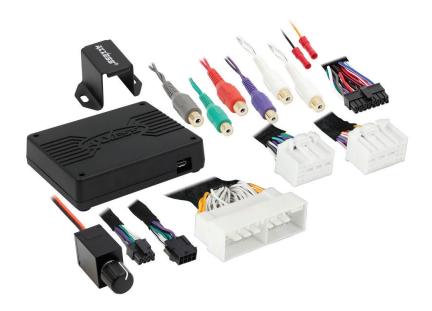

#### INTERFACE COMPONENTS

- AXDSPL-HK3 interface
- AXDSPL-HK3 interface harness
- AXDSPL-HK3 vehicle T-harness
- Bass knob