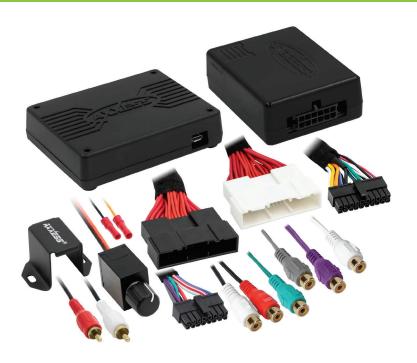

#### **INTERFACE COMPONENTS**

- AXDSPL-HK4 interface
- AXDSPL-HK4 interface harness
- AXDSPL-HK4 amp bypass harness
- Bass knob