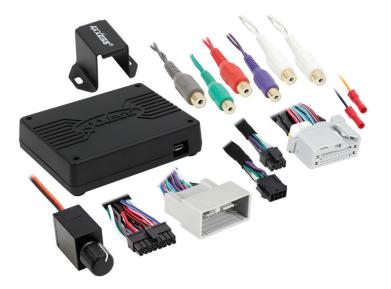

### **INTERFACE COMPONENTS**

- AXDSPL-HN1 interface
- AXDSPL-HN1 interface harness
- AXDSPL-HN1 vehicle T-harness
- Bass knob