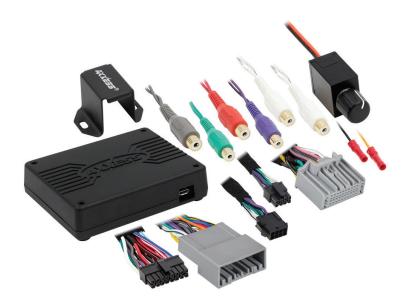

#### **INTERFACE COMPONENTS**

- AXDSPL-HN2 interface
- AXDSPL-HN2 interface harness
- AXDSPL-HN2 vehicle T-harness
- Bass knob