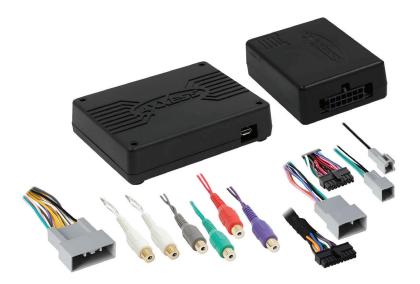

### **INTERFACE COMPONENTS**

- AXDSPL-HN3 interface
- AXDSPL-HN3 interface harness
- AXDSPL-HN3 amp bypass harness