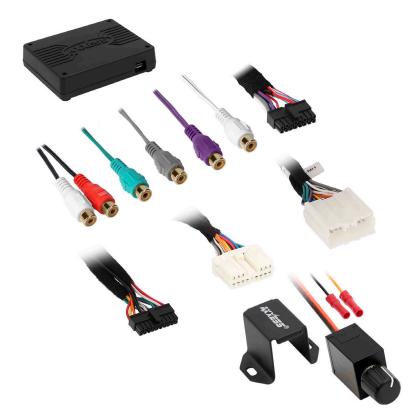

# INTERFACE COMPONENTS

- AXDSPL-MI1 interface
- AXDSPL-MI1 interface harness
- AXDSPL-MI1 vehicle T-harness
- Bass knob