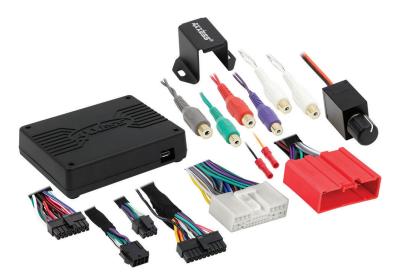

## **INTERFACE COMPONENTS**

- AXDSPL-MZ1 interface
- AXDSPL-MZ1 interface harness
- AXDSPL-MZ1 vehicle T-harness
- Bass knob