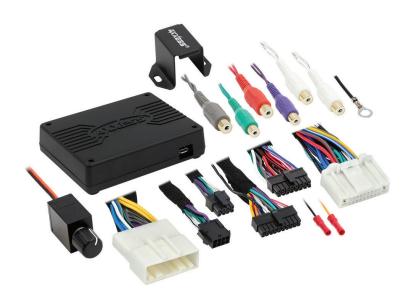

#### INTERFACE COMPONENTS

- AXDSPL-NI1 interface
- AXDSPL-NI1 interface harness
- AXDSPL-NI1 vehicle T-harness
- Bass knob