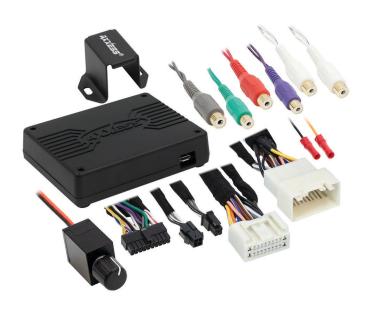

#### **INTERFACE COMPONENTS**

- AXDSPL-TY1 interface
- AXDSPL-TY1 interface harness
- AXDSPL-TY1 vehicle T-harness
- Bass knob