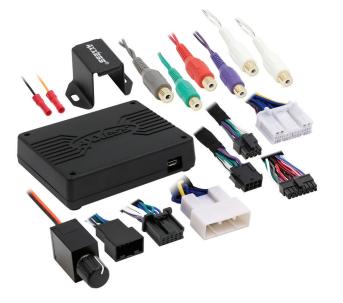

### **INTERFACE COMPONENTS**

- AXDSPL-TY3 interface
- AXDSPL-TY3 interface harness
- AXDSPL-TY3 vehicle T-harness
- Bass knob