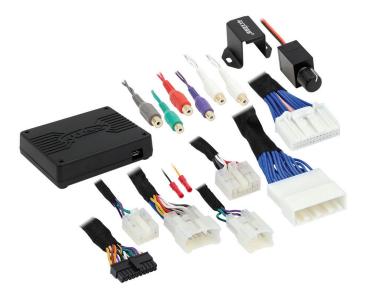

## **INTERFACE COMPONENTS**

- AXDSPL-TY4 interface
- AXDSPL-TY4 interface harness
- AXDSPL-TY4 vehicle T-harness
- Bass knob