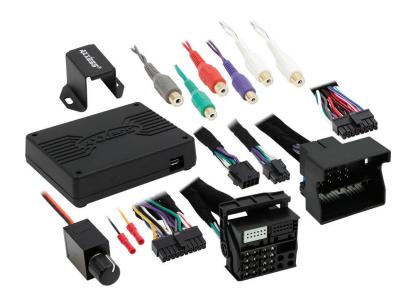

#### **INTERFACE COMPONENTS**

- AXDSPL-VW1 interface
- AXDSPL-VW1 interface harness
- AXDSPL-VW1 vehicle T-harness
- Bass knob