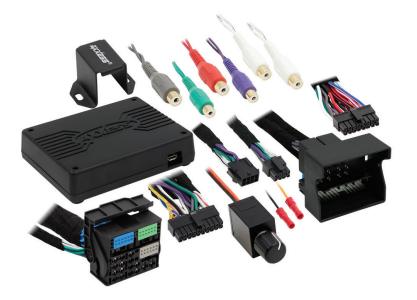

### **INTERFACE COMPONENTS**

- AXDSPL-VW2 interface
- AXDSPL-VW2 interface harness
- AXDSPL-VW2 vehicle T-harness
- Bass knob