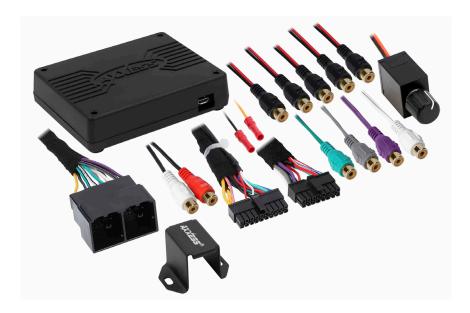

#### INTERFACE COMPONENTS

- AXDSPX-GM30 interface
- AXDSPX-GM30 interface harness
- AXDSPX-GM30 vehicle T-harness
- LD-DSP-RPAD2
- Bass knob