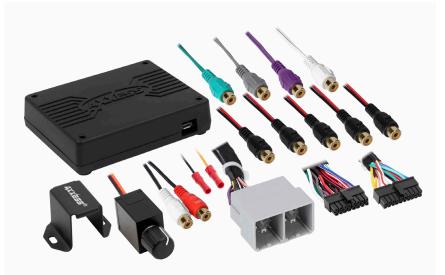

### **INTERFACE COMPONENTS**

- AXDSPX-GM31 interface
- AXDSPX-GM31 interface harness
- AXDSPX-GM31 vehicle T-harness
- LD-DSP-RPAD2
- Bass knob