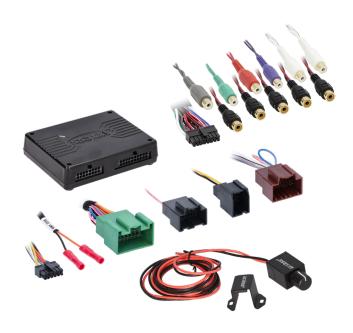

### INTERFACE COMPONENTS

- AXDSPX-GMM50 interface
- AXDSPX-GMM50 interface harness
- AXBT-1 Bass knob