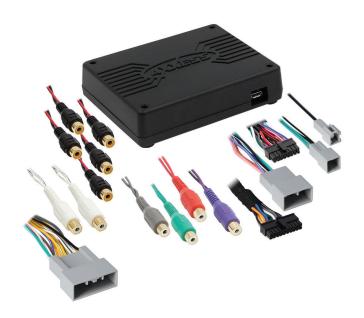

#### **INTERFACE COMPONENTS**

- AXDSPX-HN3 interface
- AXDSPX-HN3 interface harness
- AXDSPX-HN3 amp bypass harness