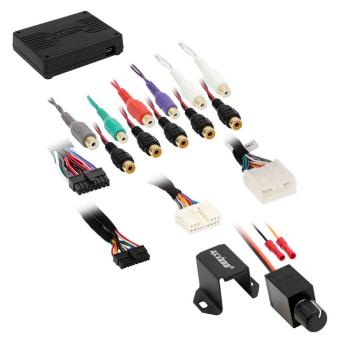

### **INTERFACE COMPONENTS**

- AXDSPX-MI1 interface
- AXDSPX-MI1 interface harness
- AXDSPX-MI1 vehicle T-harness
- Bass knob
- AXDSPX-MI1 display T-harness