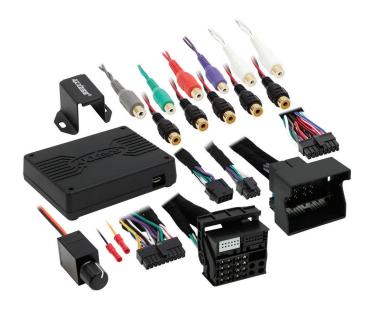

#### INTERFACE COMPONENTS

- AXDSPX-VW1 interface
- AXDSPX-VW1 interface harness
- AXDSPX-VW1 vehicle T-harness
- Bass knob