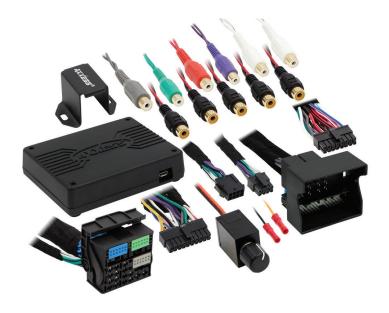

#### INTERFACE COMPONENTS

- AXDSPX-VW2 interface
- AXDSPX-VW2 interface harness
- AXDSPX-VW2 vehicle T-harness
- Bass knob