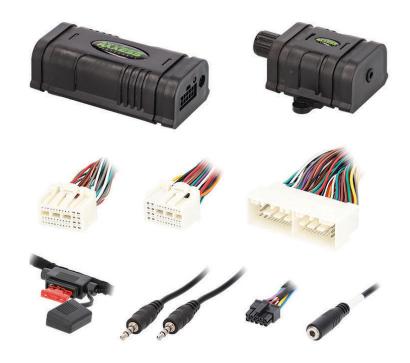

## **INTERFACE COMPONENTS**

- AXLOC-HYKIA3 Wiring Harness
- Gain Controller
- 12v-500mA Remote Wire
- Auxiliary Cable

Visit **AxxessInterfaces.com** for more detailed information about the product and up-to-date vehicle specific applications.