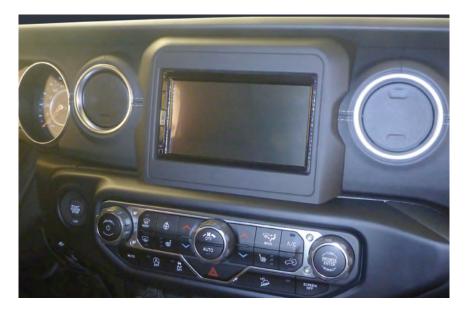

# Jeep **Wrangler** (JL) **2018–Up** (Camera Not Applicable)

**Note:** This kit will function in both Single-Zone and Dual-Zone vehicles. Single-Zone vehicles will only get status feedback of the HVAC functions, while Dual-Zone vehicles can also be controlled through the radio screen. All HVAC functions will be retained. Compass is only retained on vehicles equipped with the UConnect 3 (5" touchscreen). The External Speaker is only required in vehicles with safety group features.

**Attention!** Designed for Pioneer's DMH-W4600NEX/WC4660NEX. Pioneer 9" DMH-WC6600NEX will require minor custom mounting along with the Metra 109-UN02 (sold separately)

Visit AxxessInterfaces.com for more detailed information about the product and up-to-date vehicle specific applications.