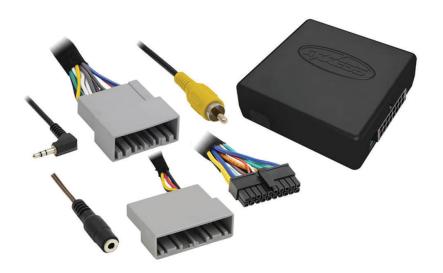

#### **INTERFACE COMPONENTS**

- AXTC-HN1 interface
- AXTC-HN1 harness
- 3.5mm adapter