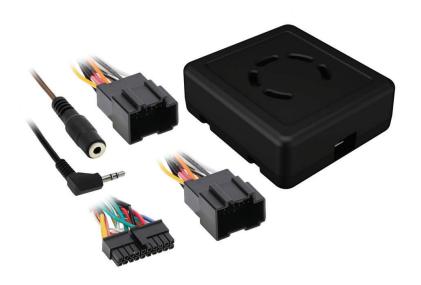

#### **INTERFACE COMPONENTS**

- AXTC-LN11 interface
- AXTC-LN11 harness
- 3.5mm adapter