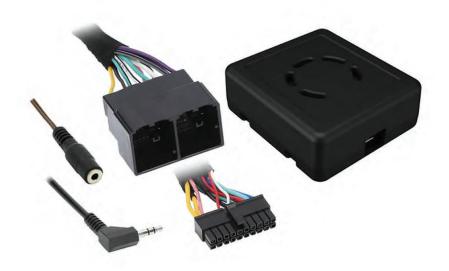

#### **INTERFACE COMPONENTS**

- AXTC-LN30 interface
- AXTC-LN30 harness
- 3.5mm adapter