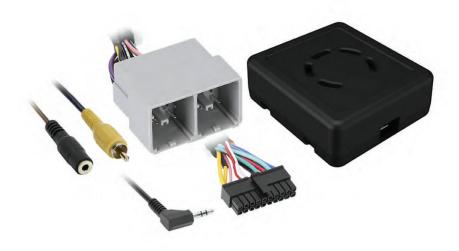

#### **INTERFACE COMPONENTS**

- AXTC-LN31 interface
- AXTC-LN31 harness
- 3.5mm adapter