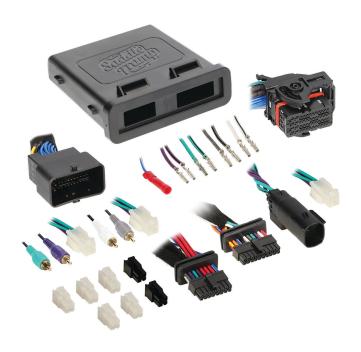

#### WHAT'S IN THE BOX

- Saddle Tramp DSP
- BC-9715 Harness
- Instruction Sheet

#### **KIT FEATURES**

- •Saddle Tramp DSP with radio re-flash capabilities
- Reprograms the OE radio to a flat frequency response curve
- All settings done via the AXXESS DSP XL application
- BC-9715 pre-wired harness included for ease of installation
- •15-band graphic EQ, or 5 band parametric EQ per channel
- Up to 6 channels of programmable output
- Fully adjustable crossover

### WIRING & ANTENNA CONNECTIONS

Wiring Harness: Saddle Tramp interface and harness included Antenna Adapter: Included Handlebar control interface: Included

**SALES** 386-257-2956