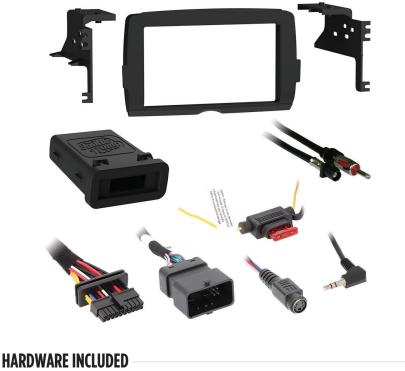

## **KIT COMPONENTS**

- Radio housing
- Radio brackets
- #8 x 3/8" Phillips screws (4)
- #10-32 x 1/2" Phillips steel machine screws (4)
- Saddle Tramp interface (not shown)

## WIRING & ANTENNA CONNECTIONS

- Saddle Tramp harness
- Antenna Adapter
- Handlebar control interface