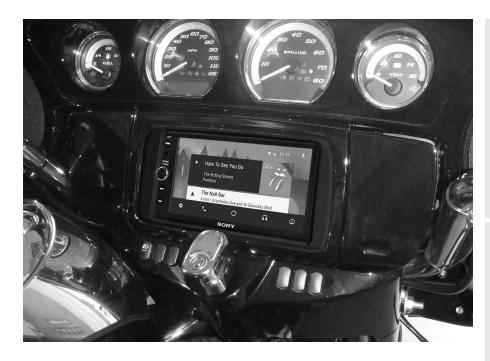

## Harley-Davidson Street Glide, Electra Glide, Ultra, and Limited Model 2014–Up<sup>+</sup> Road Glide 2015–Up<sup>+</sup>

<sup>†</sup> Non-amplified models only

Visit <u>MetraOnline.com</u> for more detailed information about the product and up-to-date vehicle specific applications.

- ISO DDIN radio provision\*
- Saddle Tramp interface with built in handlebar controls
- Water resistant enclosure for added protection
- Antenna adapter included

\*This kit can only be used with an ISO DDIN radio that has an " L" shaped chassis design.