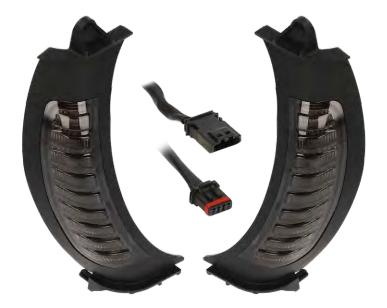

## **PRODUCT OVERVIEW**

Add integrated turn signal and daytime running lights to the side of the factory headlight on 2015-2020 Harley-Davidson® Road Glide motorcycles. White and amber LEDs with black ABS housing add a modern look that is both stylish and functional. Wiring is plug-n-play for easy installation with both left and right side lights included in the set.

## Fits Harley-Davidson® Road Glide 2015-2020

- Mounts to factory locations around the headlight
- Integrated t-harnesses for plug-n-play wiring
- 6000K DRL and 3000K turn signals
- (31) 0.2-watt white LEDs and (31) 0.2-watt amber LEDs
- Black ABS housing with a polycarbonate lens