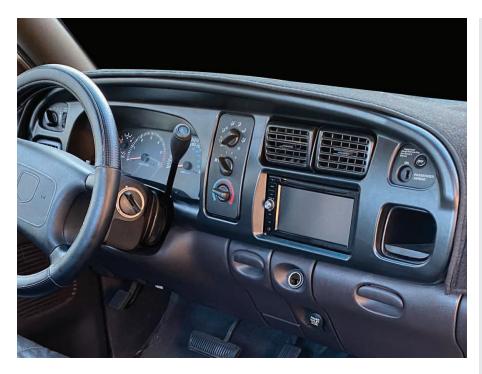

## Dodge **Ram 1998-2001**Dodge **Ram 2500/3500**

1998-2002

Visit MetraOnline.com for more detailed information about the product and up-to-date vehicle specific applications.

Not designed for 1998 models with single knob headlamp switch or 12 V pwr in upper right corner of the dash.