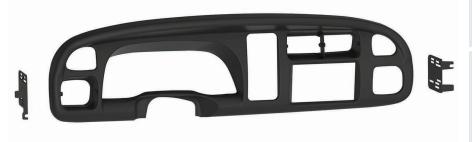

Must have airbag on/off panel in this location

Must have storage pocket in this location

ISO DDIN radio provision

• Custom textured dash panel with a DDIN radio opening.

- · Replacement dash panel
- · Radio brackets
- Retainers
- #8 x 1/4" Phillips screws (4)
- Panel clips (12)