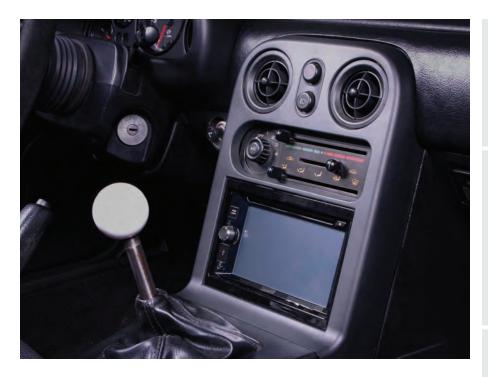

## Mazda Miata 1990-1993

Visit <u>MetraOnline.com</u> for more detailed information about the product and up-to-date vehicle specific applications.

- D ISO DDIN radio provision
- S ISO DIN radio provision with pocket
- T Textured to match the factory dash.
- Can also be used as a factory dash replacement with factory Mazda radios.