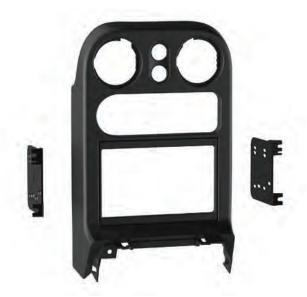

## **KIT COMPONENTS**

- Radio housing
- Radio trim panel
- · Radio brackets
- Pocket
- #8 x 3/8" Phillips screws (6)
- #8 x 3/8" Truss-Head Phillips screws (4)
- Panel clips (2)
- #8 x 1/2" Phillips screws (2)