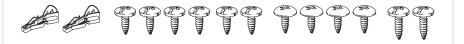

## **KIT COMPONENTS**

- Radio housing
- Radio trim panel
- · Radio brackets
- Pocket
- #8 x 3/8" Phillips screws (6)
- #8 x 3/8" Truss-Head Phillips screws (4)
- Panel clips (2)
- #8 x 1/2" Phillips screws (2)