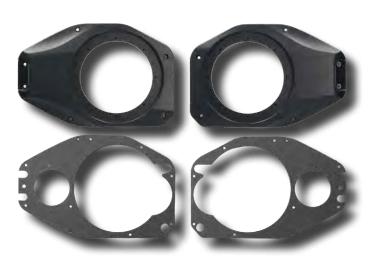

## Kit Includes:

- (2) grille replacements
- (2) cutting template/grille support
- (8) speaker mounting screws
- (12) grille replacement screws
- (2) cutting template/grille support screws
- (2) 7" speaker harnesses
- (2) sound deadening padding