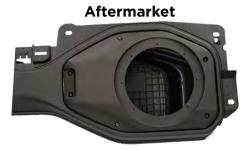

## JP-1015 JEEP<sup>®</sup> WRANGLER JL & GLADIATOR JT SOUNDBAR SPEAKER KIT

**PRODUCT OVERVIEW** 

Add a soundbar into Jeep Wrangler JL 2018-up\* and Jeep Gladiator JT 2020-up\* models with Metra's soundbar speaker adapter. The JP-1015 is made from high-quality ABS plastic and designed to withstand the harsh elements of off-road environments and protect your soundbar.

- Designed to adapt the factory 4" to 6.5" with a tweeter option
- Speaker depth 3 5/8"
- Mounting plate/cutting template included
- Hardware included
- Harness included