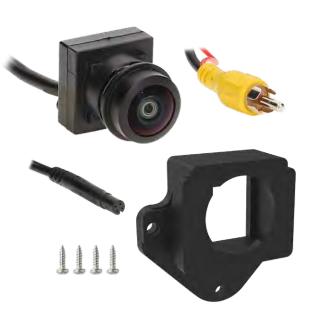

## **PRODUCT OVERVIEW**

Metra's JP-JLKT camera and bracket is a cost-effective replacement for the rear tire OEM LVDS camera on Jeep Wrangler JL 2018-up\* models. It has an RCA output for aftermarket radios or monitors and can be viewed while driving (when used with compatible monitor). This direct OE replacement has an improved power circuit and 550 TV lines resolution.

## Designed to replace the LVDS camera on Jeep Wranglers

- RCA output for aftermarket radios or monitors
- Can be viewed while driving with compatible monitor
- Improved power circuit
- Direct OE replacement
- ABS housing
- Resolution: 550 TV lines
- Selectable parking lines
- 160-degree viewing angle
- IP68 water resistant