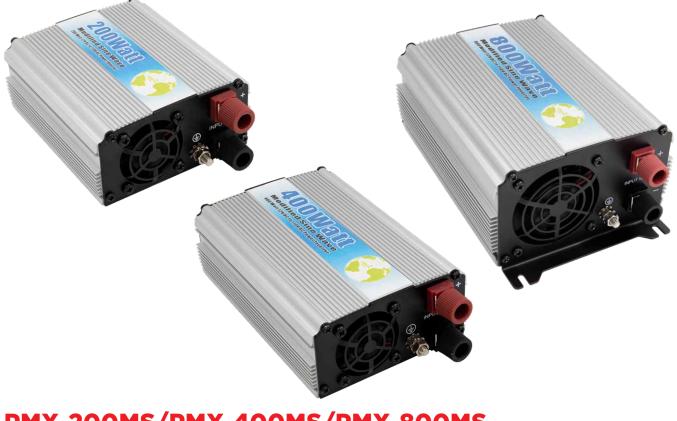

## PMX-200MS/PMX-400MS/PMX-800MS MINI POWER INVERTERS

## **PRODUCT OVERVIEW**

The PowerMax PMX series of power inverters are designed to provide clean 120 Volt AC Power from a 12V battery or bank for many applications. Our PowerMax MS inverters provide a modified Sine Wave output to power a wide variety of electronic devices such as small office equipment, computer, home electronics like TV, stereo's, phone chargers and more.

- Inverts 12V DC to 120V AC
- Available in 200W / 400W / 800W output sizes
- 2 x 110Vac and 1 x USB outlets
- Low and high cut off with alarm
- Cooling fan
- Meets 120V AC electronic appliance safety operating standard
- It can be used to power most household electronics, small appliances and equipment