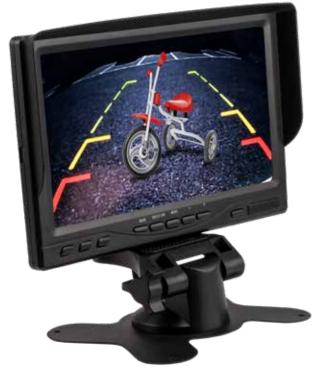

## **PRODUCT OVERVIEW**

Our iBeam 7" dash mount monitor offers our largest display, to provide superb visibility. Connect two video inputs, rearview camera and a second camera feed, to offer drivers full visibility of their surroundings. Monitor base easily mounts in any vehicle using the supplied 3M tape. This larger display is an ideal solution for RVs, commercial vans or trucks, and other big vehicles, providing added visibility and driver safety.

- 7" color LCD screen
- Dash mount base with 3M tape
- 2 video inputs: rearview camera input and second video input