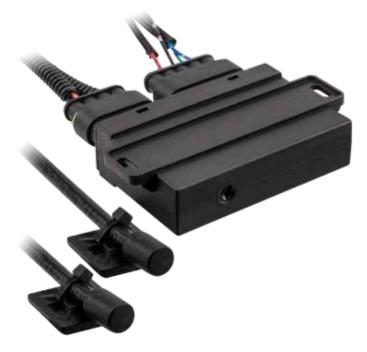

## PRODUCT OVERVIEW

Our iBeam foot control automatic trunk opener works with any vehicle that is equipped with a motorized trunk switch or sliding door mechanism. Once the two sensors are installed, the trunk can be opened by a simple kick action near the vehicle - perfect for when loading groceries, or helping children into the vehicle. This trunk opener is versatile - integrated for positive trigger systems (common on GM vehicles), negative trigger systems (common on Fords and imports), or it is able to be connected directly to the trunk switch. This simple addition to your vehicle will make daily tasks exponentially easier, and you'll soon wonder how you ever lived without it.

- 2 sensor detection design
- Simple kick action to engage trunk opener
- Built-in integration for positive and negative trigger systems, or directly to the trunk switch
- Compatible with vehicles equipped with motorized trunk openers