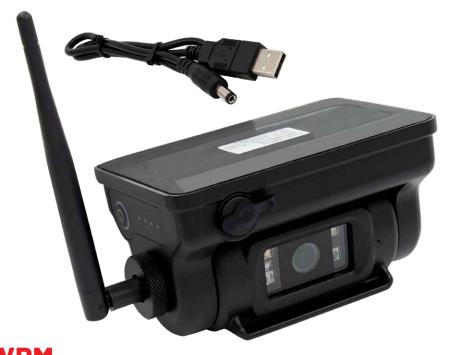

## PRODUCT OVERVIEW

Stream video wirelessly with a magnetically mounted rechargeable camera. For commercial truck drivers that do not own their trailer, this is an ideal solution for quick placement onto any metal surface. It can quickly be added and removed to provide a wireless video feed to a video monitor (sold separately), instantly increasing their visibility and safety on the road. The TE-CCWRM has a strong 2.4Ghz signal for 394 feet of wireless range and a rechargeable lithium battery providing 12 hours of operation during the daytime. Commercial drivers will have a 120-degree view of their surroundings with IR LEDs for clearer nighttime viewing. This solution is recommended for use with the iBEAM TE-4WCM wireless monitor for video, which supports up to four video channels. The TE-CCWRM has a one year warranty.

- 2.4Ghz wireless camera, 394 foot range
- Built-in strong magnetic base
- Designed to mount to the outside of a large vehicle
- Built-in rechargeable lithium battery
- 12 hours of run time (in daylight)
- Overcharge protection
- Rated IP69K for outdoor use
- 0 LUX
- IR LEDs for nighttime viewing
- 120 degrees of diagonal view
- 756x504 video resolution at 30 fps
- Recommended for use with the iBEAM TE-4WCM wireless monitor for video
- One year warranty