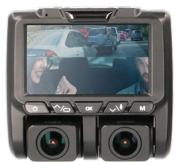

## **PRODUCT OVERVIEW**

Quickly and easily mount this dual view camera on your windshield to view and record the area in front of and inside your vehicle. This high-resolution dual-view camera with DVR captures and displays a 140° wide-angle field of view to protect drivers from liability and increase safety. Each lens can be directed toward the front windshield to view what is ahead of the vehicle or toward the vehicle's interior and out the rear window to capture the view directly behind the vehicle. Both angles can be displayed simultaneously on the built-in 3-inch viewing screen that sits atop the two camera lenses. This dash camera features 4K HD recording, including audio which can be stored on a micro memory card of up to 128 GB.

- Dual adjustable cameras
- HD recording: 4K + FHD P25
- 3" built-in viewing screen
- 140° wide-angle field of view
- Impact detection saves video
- Micro memory card, class 10, max. 128 GB (not included)
- Audio recording available