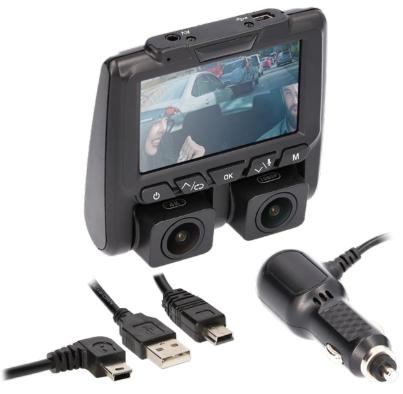

## **PRODUCT OVERVIEW**

Quickly and easily mount this dual view camera on your windshield to view and record the area in front of and inside your vehicle. This high-resolution dual-view camera with DVR captures and displays a 140° wide-angle field of view to protect drivers from liability and increase safety. Each lens can be directed toward the front windshield to view what is ahead of the vehicle or toward the vehicle's interior and out the rear window to capture the view directly behind the vehicle. Both angles can be displayed simultaneously on the built-in 3-inch viewing screen that sits atop the two camera lenses. This dash camera features 4K HD recording, including audio which can be stored on a micro memory card of up to 128 GB.

- Dual adjustable cameras
- HD recording: 4K + FHD P25
- 3" built-in viewing screen
- 140° wide-angle field of view
- Impact detection saves video
- Micro memory card, class 10, max. 128 GB (not included)
- Audio recording available